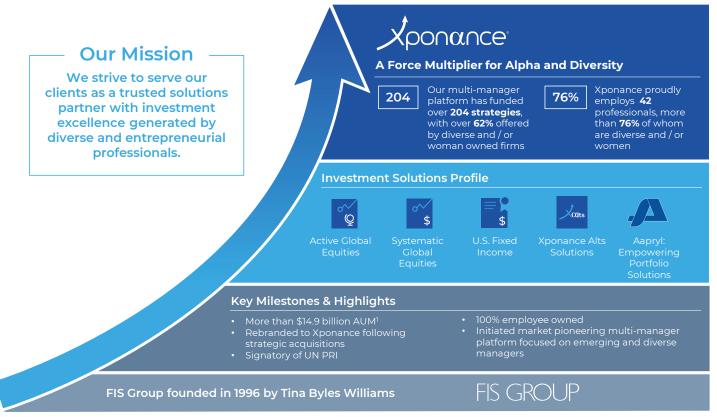

## **About Xponance**

Xponance, Inc., formerly FIS Group, is a woman led, and 100% employee-owned investment manager, founded in 1996 by CEO and CIO Tina Byles Williams. With \$14.9 billion in assets under management,\(^1\) Xponance is a multi-strategy firm offering emerging and diverse multi-manager capabilities, as well as active and passive equity, fixed income and alternative solutions. Xponance's technology subsidiary, Aapryl, LLC, offers a web-based analytical platform that assists asset owners in portfolio, manager, and risk due diligence.

## **Xponance at a Glance**

<sup>1</sup> As of December 31, 2021